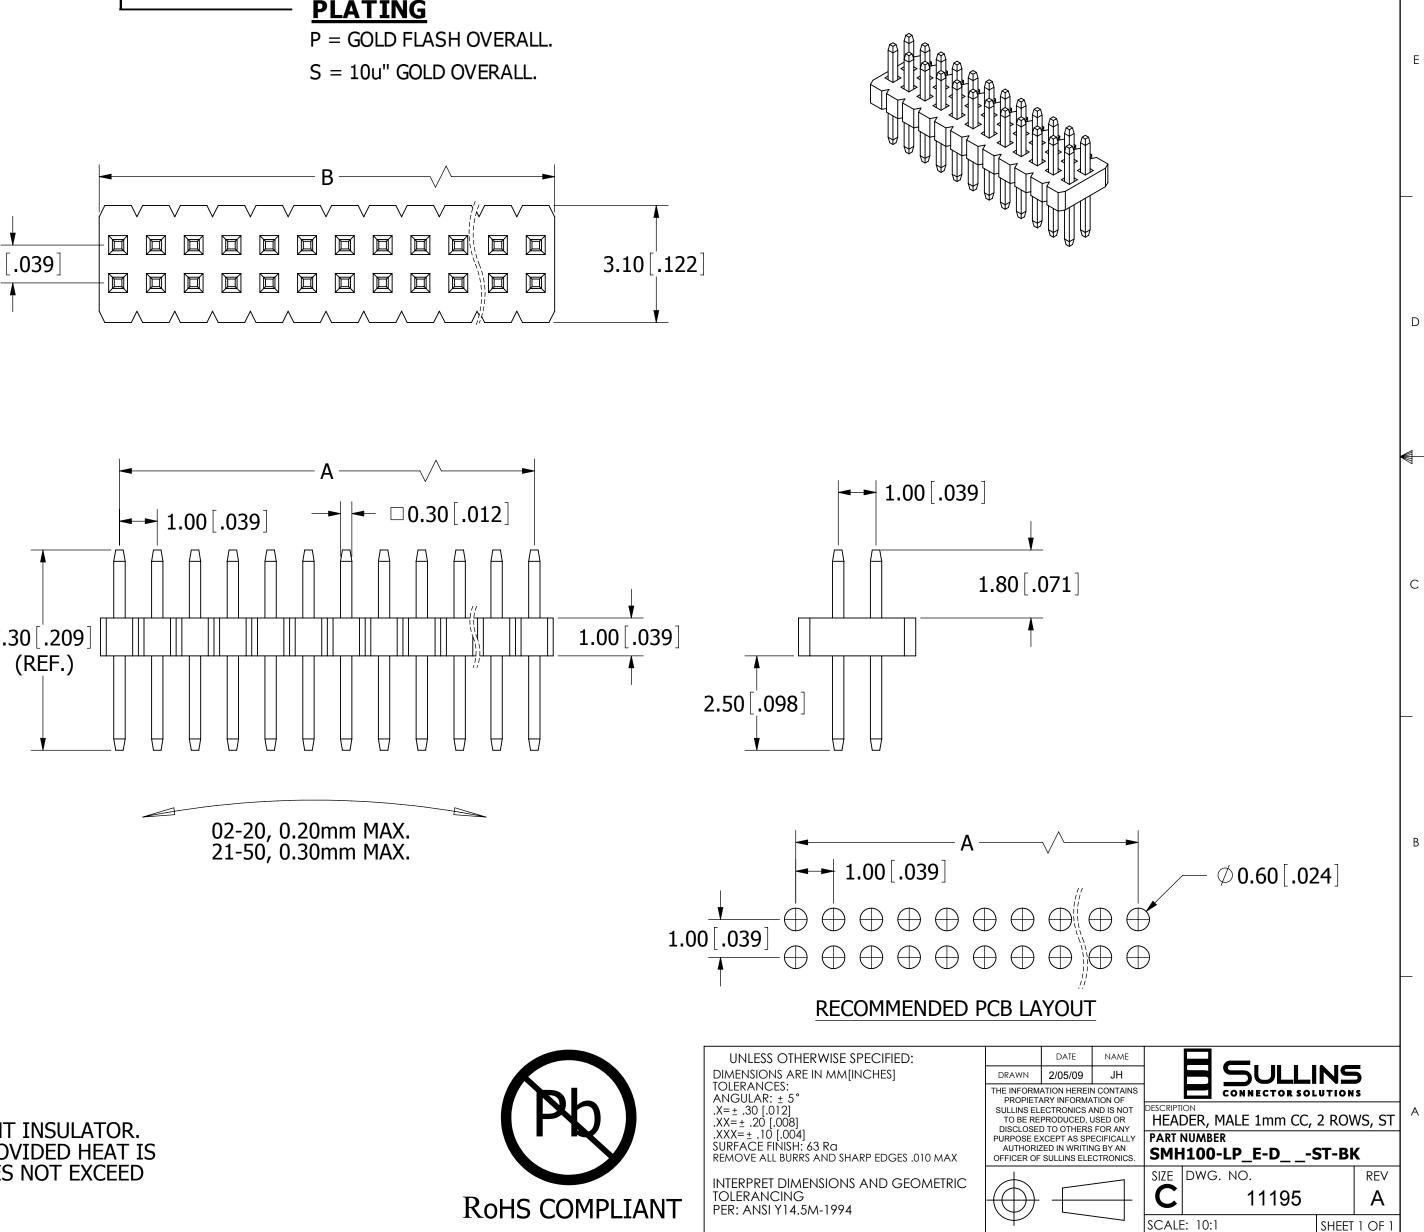

| CONTACTS<br>02/04<br>03/06<br>04/08<br>05/10<br>06/12<br>07/14<br>08/16<br>09/18<br>10/20<br>11/22<br>12/24<br>13/26<br>14/28<br>15/30<br>16/32<br>17/34<br>18/36 | MM±0.20<br>1.00<br>2.00<br>3.00<br>4.00<br>5.00<br>6.00<br>7.00<br>8.00<br>9.00<br>10.00<br>11.00<br>12.00<br>13.00                                                                       | [INCH±0.008]<br>0.039<br>0.079<br>0.118<br>0.157<br>0.197<br>0.236<br>0.276<br>0.315<br>0.354<br>0.394<br>0.433                                                                                                                                                      | MM±0.30<br>2.00<br>3.00<br>4.00<br>5.00<br>6.00<br>7.00<br>8.00<br>9.00<br>10.00<br>11.00                                                                                                                                                                                                                                                                                                                                                                                                                                                                                                                                                                                                                                                                                                                                                                                                                                                                                                            | [INCH±0.012<br>0.079<br>0.118<br>0.157<br>0.197<br>0.236<br>0.276<br>0.315<br>0.354<br>0.394                                                                                                                                                                                                                                                                                                                                                                                                     |
|-------------------------------------------------------------------------------------------------------------------------------------------------------------------|-------------------------------------------------------------------------------------------------------------------------------------------------------------------------------------------|----------------------------------------------------------------------------------------------------------------------------------------------------------------------------------------------------------------------------------------------------------------------|------------------------------------------------------------------------------------------------------------------------------------------------------------------------------------------------------------------------------------------------------------------------------------------------------------------------------------------------------------------------------------------------------------------------------------------------------------------------------------------------------------------------------------------------------------------------------------------------------------------------------------------------------------------------------------------------------------------------------------------------------------------------------------------------------------------------------------------------------------------------------------------------------------------------------------------------------------------------------------------------------|--------------------------------------------------------------------------------------------------------------------------------------------------------------------------------------------------------------------------------------------------------------------------------------------------------------------------------------------------------------------------------------------------------------------------------------------------------------------------------------------------|
| 03/06<br>04/08<br>05/10<br>06/12<br>07/14<br>08/16<br>09/18<br>10/20<br>11/22<br>12/24<br>13/26<br>14/28<br>15/30<br>16/32<br>17/34                               | 2.00<br>3.00<br>4.00<br>5.00<br>6.00<br>7.00<br>8.00<br>9.00<br>10.00<br>11.00<br>12.00                                                                                                   | 0.079<br>0.118<br>0.157<br>0.197<br>0.236<br>0.276<br>0.315<br>0.354<br>0.394                                                                                                                                                                                        | 3.00<br>4.00<br>5.00<br>6.00<br>7.00<br>8.00<br>9.00<br>10.00                                                                                                                                                                                                                                                                                                                                                                                                                                                                                                                                                                                                                                                                                                                                                                                                                                                                                                                                        | 0.118<br>0.157<br>0.197<br>0.236<br>0.276<br>0.315<br>0.354                                                                                                                                                                                                                                                                                                                                                                                                                                      |
| 04/08<br>05/10<br>06/12<br>07/14<br>08/16<br>09/18<br>10/20<br>11/22<br>12/24<br>13/26<br>14/28<br>15/30<br>16/32<br>17/34                                        | 3.00<br>4.00<br>5.00<br>6.00<br>7.00<br>8.00<br>9.00<br>10.00<br>11.00<br>12.00                                                                                                           | 0.118<br>0.157<br>0.197<br>0.236<br>0.276<br>0.315<br>0.354<br>0.394                                                                                                                                                                                                 | 4.00<br>5.00<br>6.00<br>7.00<br>8.00<br>9.00<br>10.00                                                                                                                                                                                                                                                                                                                                                                                                                                                                                                                                                                                                                                                                                                                                                                                                                                                                                                                                                | 0.157<br>0.197<br>0.236<br>0.276<br>0.315<br>0.354                                                                                                                                                                                                                                                                                                                                                                                                                                               |
| 05/10<br>06/12<br>07/14<br>08/16<br>09/18<br>10/20<br>11/22<br>12/24<br>13/26<br>14/28<br>15/30<br>16/32<br>17/34                                                 | 4.00<br>5.00<br>6.00<br>7.00<br>8.00<br>9.00<br>10.00<br>11.00<br>12.00                                                                                                                   | 0.157<br>0.197<br>0.236<br>0.276<br>0.315<br>0.354<br>0.394                                                                                                                                                                                                          | 5.00<br>6.00<br>7.00<br>8.00<br>9.00<br>10.00                                                                                                                                                                                                                                                                                                                                                                                                                                                                                                                                                                                                                                                                                                                                                                                                                                                                                                                                                        | 0.197<br>0.236<br>0.276<br>0.315<br>0.354                                                                                                                                                                                                                                                                                                                                                                                                                                                        |
| 06/12<br>07/14<br>08/16<br>09/18<br>10/20<br>11/22<br>12/24<br>13/26<br>14/28<br>15/30<br>16/32<br>17/34                                                          | 5.00<br>6.00<br>7.00<br>8.00<br>9.00<br>10.00<br>11.00<br>12.00                                                                                                                           | 0.197<br>0.236<br>0.276<br>0.315<br>0.354<br>0.394                                                                                                                                                                                                                   | 6.00<br>7.00<br>8.00<br>9.00<br>10.00                                                                                                                                                                                                                                                                                                                                                                                                                                                                                                                                                                                                                                                                                                                                                                                                                                                                                                                                                                | 0.236<br>0.276<br>0.315<br>0.354                                                                                                                                                                                                                                                                                                                                                                                                                                                                 |
| 07/14<br>08/16<br>09/18<br>10/20<br>11/22<br>12/24<br>13/26<br>14/28<br>15/30<br>16/32<br>17/34                                                                   | 6.00<br>7.00<br>8.00<br>9.00<br>10.00<br>11.00<br>12.00                                                                                                                                   | 0.236<br>0.276<br>0.315<br>0.354<br>0.394                                                                                                                                                                                                                            | 7.00<br>8.00<br>9.00<br>10.00                                                                                                                                                                                                                                                                                                                                                                                                                                                                                                                                                                                                                                                                                                                                                                                                                                                                                                                                                                        | 0.276<br>0.315<br>0.354                                                                                                                                                                                                                                                                                                                                                                                                                                                                          |
| 08/16<br>09/18<br>10/20<br>11/22<br>12/24<br>13/26<br>14/28<br>15/30<br>16/32<br>17/34                                                                            | 7.00<br>8.00<br>9.00<br>10.00<br>11.00<br>12.00                                                                                                                                           | 0.276<br>0.315<br>0.354<br>0.394                                                                                                                                                                                                                                     | 8.00<br>9.00<br>10.00                                                                                                                                                                                                                                                                                                                                                                                                                                                                                                                                                                                                                                                                                                                                                                                                                                                                                                                                                                                | 0.315<br>0.354                                                                                                                                                                                                                                                                                                                                                                                                                                                                                   |
| 09/18<br>10/20<br>11/22<br>12/24<br>13/26<br>14/28<br>15/30<br>16/32<br>17/34                                                                                     | 8.00<br>9.00<br>10.00<br>11.00<br>12.00                                                                                                                                                   | 0.315<br>0.354<br>0.394                                                                                                                                                                                                                                              | 9.00<br>10.00                                                                                                                                                                                                                                                                                                                                                                                                                                                                                                                                                                                                                                                                                                                                                                                                                                                                                                                                                                                        | 0.354                                                                                                                                                                                                                                                                                                                                                                                                                                                                                            |
| 10/20<br>11/22<br>12/24<br>13/26<br>14/28<br>15/30<br>16/32<br>17/34                                                                                              | 9.00<br>10.00<br>11.00<br>12.00                                                                                                                                                           | 0.354<br>0.394                                                                                                                                                                                                                                                       | 10.00                                                                                                                                                                                                                                                                                                                                                                                                                                                                                                                                                                                                                                                                                                                                                                                                                                                                                                                                                                                                |                                                                                                                                                                                                                                                                                                                                                                                                                                                                                                  |
| 11/22<br>12/24<br>13/26<br>14/28<br>15/30<br>16/32<br>17/34                                                                                                       | 10.00<br>11.00<br>12.00                                                                                                                                                                   | 0.394                                                                                                                                                                                                                                                                |                                                                                                                                                                                                                                                                                                                                                                                                                                                                                                                                                                                                                                                                                                                                                                                                                                                                                                                                                                                                      |                                                                                                                                                                                                                                                                                                                                                                                                                                                                                                  |
| 12/24<br>13/26<br>14/28<br>15/30<br>16/32<br>17/34                                                                                                                | 11.00<br>12.00                                                                                                                                                                            |                                                                                                                                                                                                                                                                      |                                                                                                                                                                                                                                                                                                                                                                                                                                                                                                                                                                                                                                                                                                                                                                                                                                                                                                                                                                                                      | 0.433                                                                                                                                                                                                                                                                                                                                                                                                                                                                                            |
| 13/26<br>14/28<br>15/30<br>16/32<br>17/34                                                                                                                         | 12.00                                                                                                                                                                                     | 0.433                                                                                                                                                                                                                                                                |                                                                                                                                                                                                                                                                                                                                                                                                                                                                                                                                                                                                                                                                                                                                                                                                                                                                                                                                                                                                      |                                                                                                                                                                                                                                                                                                                                                                                                                                                                                                  |
| 14/28<br>15/30<br>16/32<br>17/34                                                                                                                                  |                                                                                                                                                                                           | 0 470                                                                                                                                                                                                                                                                | 12.00                                                                                                                                                                                                                                                                                                                                                                                                                                                                                                                                                                                                                                                                                                                                                                                                                                                                                                                                                                                                | 0.472                                                                                                                                                                                                                                                                                                                                                                                                                                                                                            |
| 15/30<br>16/32<br>17/34                                                                                                                                           | 13.00                                                                                                                                                                                     | 0.472                                                                                                                                                                                                                                                                | 13.00                                                                                                                                                                                                                                                                                                                                                                                                                                                                                                                                                                                                                                                                                                                                                                                                                                                                                                                                                                                                | 0.512                                                                                                                                                                                                                                                                                                                                                                                                                                                                                            |
| 16/32<br>17/34                                                                                                                                                    |                                                                                                                                                                                           | 0.512                                                                                                                                                                                                                                                                | 14.00                                                                                                                                                                                                                                                                                                                                                                                                                                                                                                                                                                                                                                                                                                                                                                                                                                                                                                                                                                                                | 0.551                                                                                                                                                                                                                                                                                                                                                                                                                                                                                            |
| 17/34                                                                                                                                                             | 14.00                                                                                                                                                                                     | 0.551                                                                                                                                                                                                                                                                | 15.00                                                                                                                                                                                                                                                                                                                                                                                                                                                                                                                                                                                                                                                                                                                                                                                                                                                                                                                                                                                                | 0.591                                                                                                                                                                                                                                                                                                                                                                                                                                                                                            |
| -                                                                                                                                                                 | 15.00                                                                                                                                                                                     | 0.591                                                                                                                                                                                                                                                                | 16.00                                                                                                                                                                                                                                                                                                                                                                                                                                                                                                                                                                                                                                                                                                                                                                                                                                                                                                                                                                                                | 0.630                                                                                                                                                                                                                                                                                                                                                                                                                                                                                            |
| 18/26                                                                                                                                                             | 16.00                                                                                                                                                                                     | 0.630                                                                                                                                                                                                                                                                | 17.00                                                                                                                                                                                                                                                                                                                                                                                                                                                                                                                                                                                                                                                                                                                                                                                                                                                                                                                                                                                                | 0.669                                                                                                                                                                                                                                                                                                                                                                                                                                                                                            |
| -                                                                                                                                                                 | 17.00                                                                                                                                                                                     | 0.669                                                                                                                                                                                                                                                                | 18.00                                                                                                                                                                                                                                                                                                                                                                                                                                                                                                                                                                                                                                                                                                                                                                                                                                                                                                                                                                                                | 0.709                                                                                                                                                                                                                                                                                                                                                                                                                                                                                            |
| 19/38                                                                                                                                                             | 18.00                                                                                                                                                                                     | 0.709                                                                                                                                                                                                                                                                | 19.00                                                                                                                                                                                                                                                                                                                                                                                                                                                                                                                                                                                                                                                                                                                                                                                                                                                                                                                                                                                                | 0.748                                                                                                                                                                                                                                                                                                                                                                                                                                                                                            |
| 20/40                                                                                                                                                             | 19.00                                                                                                                                                                                     | 0.748                                                                                                                                                                                                                                                                | 20.00                                                                                                                                                                                                                                                                                                                                                                                                                                                                                                                                                                                                                                                                                                                                                                                                                                                                                                                                                                                                | 0.787                                                                                                                                                                                                                                                                                                                                                                                                                                                                                            |
| 21/42                                                                                                                                                             | 20.00                                                                                                                                                                                     | 0.787                                                                                                                                                                                                                                                                | 21.00                                                                                                                                                                                                                                                                                                                                                                                                                                                                                                                                                                                                                                                                                                                                                                                                                                                                                                                                                                                                | 0.827                                                                                                                                                                                                                                                                                                                                                                                                                                                                                            |
| 22/44                                                                                                                                                             | 21.00                                                                                                                                                                                     | 0.827                                                                                                                                                                                                                                                                | 22.00                                                                                                                                                                                                                                                                                                                                                                                                                                                                                                                                                                                                                                                                                                                                                                                                                                                                                                                                                                                                | 0.866                                                                                                                                                                                                                                                                                                                                                                                                                                                                                            |
| 23/46                                                                                                                                                             | 22.00                                                                                                                                                                                     | 0.866                                                                                                                                                                                                                                                                | 23.00                                                                                                                                                                                                                                                                                                                                                                                                                                                                                                                                                                                                                                                                                                                                                                                                                                                                                                                                                                                                | 0.906                                                                                                                                                                                                                                                                                                                                                                                                                                                                                            |
| 24/48                                                                                                                                                             | 23.00                                                                                                                                                                                     | 0.906                                                                                                                                                                                                                                                                | 24.00                                                                                                                                                                                                                                                                                                                                                                                                                                                                                                                                                                                                                                                                                                                                                                                                                                                                                                                                                                                                | 0.945                                                                                                                                                                                                                                                                                                                                                                                                                                                                                            |
| 25/50                                                                                                                                                             | 24.00                                                                                                                                                                                     | 0.945                                                                                                                                                                                                                                                                | 25.00                                                                                                                                                                                                                                                                                                                                                                                                                                                                                                                                                                                                                                                                                                                                                                                                                                                                                                                                                                                                | 0.984                                                                                                                                                                                                                                                                                                                                                                                                                                                                                            |
| 26/52                                                                                                                                                             | 25.00                                                                                                                                                                                     | 0.984                                                                                                                                                                                                                                                                | 26.00                                                                                                                                                                                                                                                                                                                                                                                                                                                                                                                                                                                                                                                                                                                                                                                                                                                                                                                                                                                                | 1.024                                                                                                                                                                                                                                                                                                                                                                                                                                                                                            |
| 27/54                                                                                                                                                             | 26.00                                                                                                                                                                                     | 1.024                                                                                                                                                                                                                                                                | 27.00                                                                                                                                                                                                                                                                                                                                                                                                                                                                                                                                                                                                                                                                                                                                                                                                                                                                                                                                                                                                | 1.063                                                                                                                                                                                                                                                                                                                                                                                                                                                                                            |
| 28/56                                                                                                                                                             | 27.00                                                                                                                                                                                     | 1.063                                                                                                                                                                                                                                                                | 28.00                                                                                                                                                                                                                                                                                                                                                                                                                                                                                                                                                                                                                                                                                                                                                                                                                                                                                                                                                                                                | 1.102                                                                                                                                                                                                                                                                                                                                                                                                                                                                                            |
| 29/58                                                                                                                                                             | 28.00                                                                                                                                                                                     | 1.102                                                                                                                                                                                                                                                                | 29.00                                                                                                                                                                                                                                                                                                                                                                                                                                                                                                                                                                                                                                                                                                                                                                                                                                                                                                                                                                                                | 1.142                                                                                                                                                                                                                                                                                                                                                                                                                                                                                            |
| 30/60                                                                                                                                                             | 29.00                                                                                                                                                                                     | 1.142                                                                                                                                                                                                                                                                | 30.00                                                                                                                                                                                                                                                                                                                                                                                                                                                                                                                                                                                                                                                                                                                                                                                                                                                                                                                                                                                                | 1.181                                                                                                                                                                                                                                                                                                                                                                                                                                                                                            |
| 31/62                                                                                                                                                             | 30.00                                                                                                                                                                                     | 1.181                                                                                                                                                                                                                                                                | 31.00                                                                                                                                                                                                                                                                                                                                                                                                                                                                                                                                                                                                                                                                                                                                                                                                                                                                                                                                                                                                | 1.220                                                                                                                                                                                                                                                                                                                                                                                                                                                                                            |
| 32/64                                                                                                                                                             | 31.00                                                                                                                                                                                     | 1.220                                                                                                                                                                                                                                                                | 32.00                                                                                                                                                                                                                                                                                                                                                                                                                                                                                                                                                                                                                                                                                                                                                                                                                                                                                                                                                                                                | 1.260                                                                                                                                                                                                                                                                                                                                                                                                                                                                                            |
| 33/66                                                                                                                                                             | 32.00                                                                                                                                                                                     | 1.260                                                                                                                                                                                                                                                                | 33.00                                                                                                                                                                                                                                                                                                                                                                                                                                                                                                                                                                                                                                                                                                                                                                                                                                                                                                                                                                                                | 1.299                                                                                                                                                                                                                                                                                                                                                                                                                                                                                            |
| 34/68                                                                                                                                                             | 33.00                                                                                                                                                                                     | 1.299                                                                                                                                                                                                                                                                | 34.00                                                                                                                                                                                                                                                                                                                                                                                                                                                                                                                                                                                                                                                                                                                                                                                                                                                                                                                                                                                                | 1.339                                                                                                                                                                                                                                                                                                                                                                                                                                                                                            |
| 35/70                                                                                                                                                             | 34.00                                                                                                                                                                                     | 1.339                                                                                                                                                                                                                                                                | 35.00                                                                                                                                                                                                                                                                                                                                                                                                                                                                                                                                                                                                                                                                                                                                                                                                                                                                                                                                                                                                | 1.378                                                                                                                                                                                                                                                                                                                                                                                                                                                                                            |
| 36/72                                                                                                                                                             | 35.00                                                                                                                                                                                     | 1.378                                                                                                                                                                                                                                                                | 36.00                                                                                                                                                                                                                                                                                                                                                                                                                                                                                                                                                                                                                                                                                                                                                                                                                                                                                                                                                                                                | 1.417                                                                                                                                                                                                                                                                                                                                                                                                                                                                                            |
| 37/74                                                                                                                                                             | 36.00                                                                                                                                                                                     | 1.417                                                                                                                                                                                                                                                                | 37.00                                                                                                                                                                                                                                                                                                                                                                                                                                                                                                                                                                                                                                                                                                                                                                                                                                                                                                                                                                                                | 1.457                                                                                                                                                                                                                                                                                                                                                                                                                                                                                            |
| 38/76                                                                                                                                                             | 37.00                                                                                                                                                                                     | 1.457                                                                                                                                                                                                                                                                | 38.00                                                                                                                                                                                                                                                                                                                                                                                                                                                                                                                                                                                                                                                                                                                                                                                                                                                                                                                                                                                                | 1.496                                                                                                                                                                                                                                                                                                                                                                                                                                                                                            |
| 39/78                                                                                                                                                             | 38.00                                                                                                                                                                                     | 1.496                                                                                                                                                                                                                                                                | 39.00                                                                                                                                                                                                                                                                                                                                                                                                                                                                                                                                                                                                                                                                                                                                                                                                                                                                                                                                                                                                | 1.535                                                                                                                                                                                                                                                                                                                                                                                                                                                                                            |
| 40/80                                                                                                                                                             | 39.00                                                                                                                                                                                     | 1.535                                                                                                                                                                                                                                                                | 40.00                                                                                                                                                                                                                                                                                                                                                                                                                                                                                                                                                                                                                                                                                                                                                                                                                                                                                                                                                                                                | 1.575                                                                                                                                                                                                                                                                                                                                                                                                                                                                                            |
| 41/82                                                                                                                                                             | 40.00                                                                                                                                                                                     | 1.575                                                                                                                                                                                                                                                                | 41.00                                                                                                                                                                                                                                                                                                                                                                                                                                                                                                                                                                                                                                                                                                                                                                                                                                                                                                                                                                                                | 1.614                                                                                                                                                                                                                                                                                                                                                                                                                                                                                            |
| 42/84                                                                                                                                                             | 41.00                                                                                                                                                                                     | 1.614                                                                                                                                                                                                                                                                | 42.00                                                                                                                                                                                                                                                                                                                                                                                                                                                                                                                                                                                                                                                                                                                                                                                                                                                                                                                                                                                                | 1.654                                                                                                                                                                                                                                                                                                                                                                                                                                                                                            |
| 43/86                                                                                                                                                             | 42.00                                                                                                                                                                                     | 1.654                                                                                                                                                                                                                                                                | 43.00                                                                                                                                                                                                                                                                                                                                                                                                                                                                                                                                                                                                                                                                                                                                                                                                                                                                                                                                                                                                | 1.693                                                                                                                                                                                                                                                                                                                                                                                                                                                                                            |
| -                                                                                                                                                                 | 43.00                                                                                                                                                                                     | 1.693                                                                                                                                                                                                                                                                | 44.00                                                                                                                                                                                                                                                                                                                                                                                                                                                                                                                                                                                                                                                                                                                                                                                                                                                                                                                                                                                                | 1.732                                                                                                                                                                                                                                                                                                                                                                                                                                                                                            |
| 45/90                                                                                                                                                             | 44.00                                                                                                                                                                                     | 1.732                                                                                                                                                                                                                                                                | 45.00                                                                                                                                                                                                                                                                                                                                                                                                                                                                                                                                                                                                                                                                                                                                                                                                                                                                                                                                                                                                | 1.772                                                                                                                                                                                                                                                                                                                                                                                                                                                                                            |
| ,                                                                                                                                                                 |                                                                                                                                                                                           | 1.772                                                                                                                                                                                                                                                                |                                                                                                                                                                                                                                                                                                                                                                                                                                                                                                                                                                                                                                                                                                                                                                                                                                                                                                                                                                                                      | 1.811                                                                                                                                                                                                                                                                                                                                                                                                                                                                                            |
| ,                                                                                                                                                                 |                                                                                                                                                                                           |                                                                                                                                                                                                                                                                      |                                                                                                                                                                                                                                                                                                                                                                                                                                                                                                                                                                                                                                                                                                                                                                                                                                                                                                                                                                                                      | 1.850                                                                                                                                                                                                                                                                                                                                                                                                                                                                                            |
| ,                                                                                                                                                                 |                                                                                                                                                                                           |                                                                                                                                                                                                                                                                      |                                                                                                                                                                                                                                                                                                                                                                                                                                                                                                                                                                                                                                                                                                                                                                                                                                                                                                                                                                                                      | 1.890                                                                                                                                                                                                                                                                                                                                                                                                                                                                                            |
| -                                                                                                                                                                 |                                                                                                                                                                                           |                                                                                                                                                                                                                                                                      |                                                                                                                                                                                                                                                                                                                                                                                                                                                                                                                                                                                                                                                                                                                                                                                                                                                                                                                                                                                                      | 1.929                                                                                                                                                                                                                                                                                                                                                                                                                                                                                            |
|                                                                                                                                                                   |                                                                                                                                                                                           |                                                                                                                                                                                                                                                                      | 50.00                                                                                                                                                                                                                                                                                                                                                                                                                                                                                                                                                                                                                                                                                                                                                                                                                                                                                                                                                                                                | 1.969                                                                                                                                                                                                                                                                                                                                                                                                                                                                                            |
|                                                                                                                                                                   | 24/48<br>25/50<br>26/52<br>27/54<br>28/56<br>29/58<br>30/60<br>31/62<br>32/64<br>33/66<br>34/68<br>35/70<br>36/72<br>37/74<br>38/76<br>39/78<br>40/80<br>41/82<br>42/84<br>43/86<br>44/88 | 24/4823.0025/5024.0026/5225.0027/5426.0028/5627.0029/5828.0030/6029.0031/6230.0032/6431.0033/6632.0034/6833.0035/7034.0036/7235.0037/7436.0038/7637.0039/7838.0040/8039.0041/8240.0042/8441.0043/8642.0044/8843.0045/9044.0046/9245.0047/9446.0048/9647.0049/9848.00 | 24/48 23.00 0.906   25/50 24.00 0.945   26/52 25.00 0.984   27/54 26.00 1.024   28/56 27.00 1.063   29/58 28.00 1.102   30/60 29.00 1.142   31/62 30.00 1.181   32/64 31.00 1.220   33/66 32.00 1.260   34/68 33.00 1.299   35/70 34.00 1.339   36/72 35.00 1.417   38/76 37.00 1.447   38/76 37.00 1.457   39/78 38.00 1.496   40/80 39.00 1.535   41/82 40.00 1.575   42/84 41.00 1.614   43/86 42.00 1.654   44/88 43.00 1.693   45/90 44.00 1.772   46/92 45.00 1.811 <td< td=""><td>24/4823.000.90624.0025/5024.000.94525.0026/5225.000.98426.0027/5426.001.02427.0028/5627.001.06328.0029/5828.001.10229.0030/6029.001.14230.0031/6230.001.18131.0032/6431.001.22032.0033/6632.001.26033.0034/6833.001.29934.0035/7034.001.37836.0036/7235.001.37836.0037/7436.001.41737.0038/7637.001.45738.0039/7838.001.69340.0040/8039.001.53540.0041/8240.001.65443.0044/8843.001.69344.0045/9044.001.73245.0046/9245.001.77246.0047/9446.001.81147.0048/9647.001.85048.0049/9848.001.89049.00</td></td<> | 24/4823.000.90624.0025/5024.000.94525.0026/5225.000.98426.0027/5426.001.02427.0028/5627.001.06328.0029/5828.001.10229.0030/6029.001.14230.0031/6230.001.18131.0032/6431.001.22032.0033/6632.001.26033.0034/6833.001.29934.0035/7034.001.37836.0036/7235.001.37836.0037/7436.001.41737.0038/7637.001.45738.0039/7838.001.69340.0040/8039.001.53540.0041/8240.001.65443.0044/8843.001.69344.0045/9044.001.73245.0046/9245.001.77246.0047/9446.001.81147.0048/9647.001.85048.0049/9848.001.89049.00 |