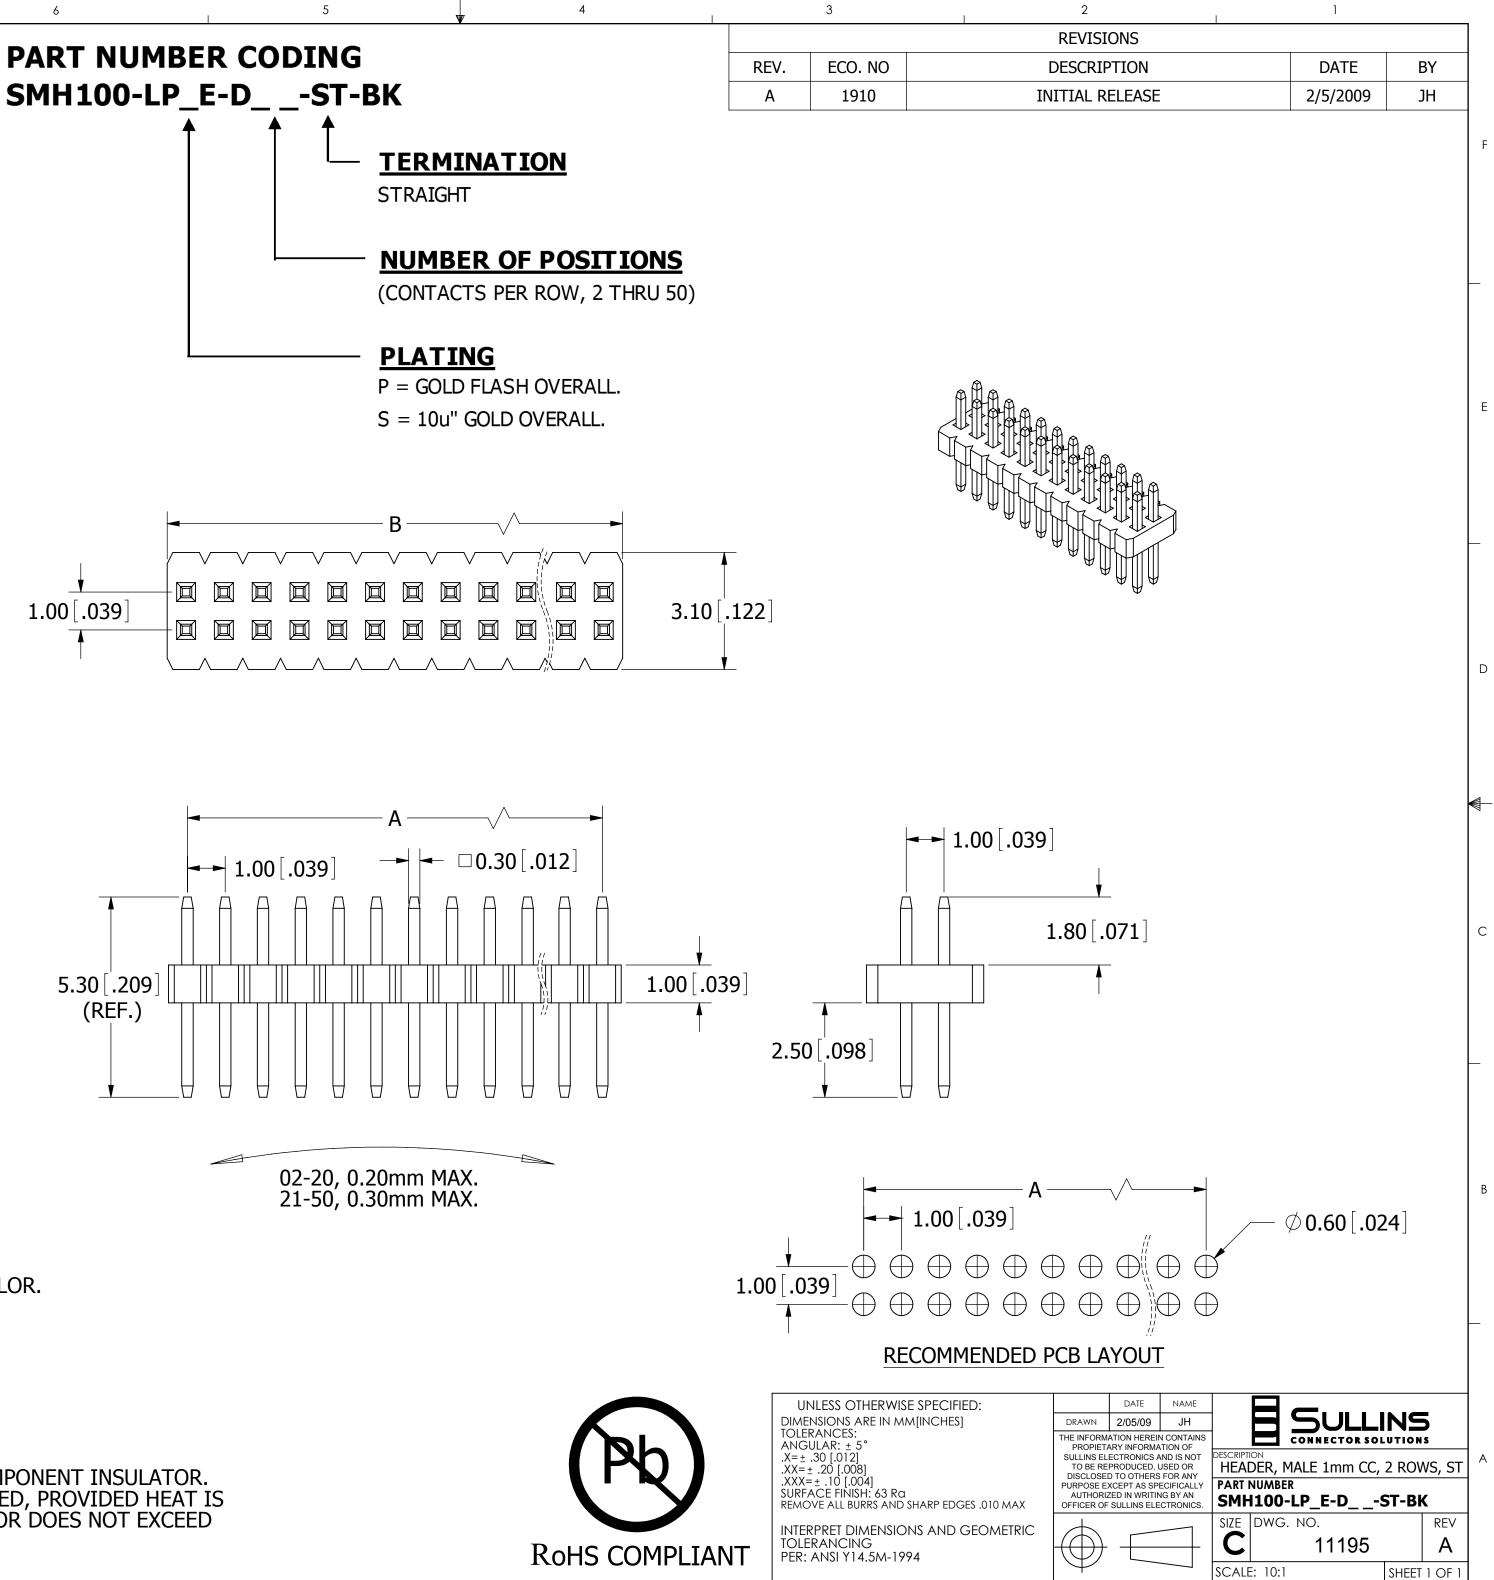

| CONTACTS<br>02/04<br>03/06<br>04/08<br>05/10<br>06/12<br>07/14<br>08/16<br>09/18<br>10/20<br>11/22<br>12/24<br>13/26<br>14/28<br>15/30<br>16/32<br>17/34<br>18/36 | MM±0.20<br>1.00<br>2.00<br>3.00<br>4.00<br>5.00<br>6.00<br>7.00<br>8.00<br>9.00<br>10.00<br>11.00<br>12.00<br>13.00                                                                       | [INCH±0.008]<br>0.039<br>0.079<br>0.118<br>0.157<br>0.197<br>0.236<br>0.276<br>0.315<br>0.354<br>0.394<br>0.433                                                                                                                                                      | MM±0.30<br>2.00<br>3.00<br>4.00<br>5.00<br>6.00<br>7.00<br>8.00<br>9.00<br>10.00<br>11.00                                                                                                                                                                                                                                                                                                                                                                                                                                                                                                                                                                                                                                                                                                                                                                                                                                                                                                            | [INCH±0.012<br>0.079<br>0.118<br>0.157<br>0.197<br>0.236<br>0.276<br>0.315<br>0.354<br>0.394                                                                                                                                                                                                                                                                                                                                                                                                     |
|-------------------------------------------------------------------------------------------------------------------------------------------------------------------|-------------------------------------------------------------------------------------------------------------------------------------------------------------------------------------------|----------------------------------------------------------------------------------------------------------------------------------------------------------------------------------------------------------------------------------------------------------------------|------------------------------------------------------------------------------------------------------------------------------------------------------------------------------------------------------------------------------------------------------------------------------------------------------------------------------------------------------------------------------------------------------------------------------------------------------------------------------------------------------------------------------------------------------------------------------------------------------------------------------------------------------------------------------------------------------------------------------------------------------------------------------------------------------------------------------------------------------------------------------------------------------------------------------------------------------------------------------------------------------|--------------------------------------------------------------------------------------------------------------------------------------------------------------------------------------------------------------------------------------------------------------------------------------------------------------------------------------------------------------------------------------------------------------------------------------------------------------------------------------------------|
| 03/06<br>04/08<br>05/10<br>06/12<br>07/14<br>08/16<br>09/18<br>10/20<br>11/22<br>12/24<br>13/26<br>14/28<br>15/30<br>16/32<br>17/34                               | 2.00<br>3.00<br>4.00<br>5.00<br>6.00<br>7.00<br>8.00<br>9.00<br>10.00<br>11.00<br>12.00                                                                                                   | 0.079<br>0.118<br>0.157<br>0.197<br>0.236<br>0.276<br>0.315<br>0.354<br>0.394                                                                                                                                                                                        | 3.00<br>4.00<br>5.00<br>6.00<br>7.00<br>8.00<br>9.00<br>10.00                                                                                                                                                                                                                                                                                                                                                                                                                                                                                                                                                                                                                                                                                                                                                                                                                                                                                                                                        | 0.118<br>0.157<br>0.197<br>0.236<br>0.276<br>0.315<br>0.354                                                                                                                                                                                                                                                                                                                                                                                                                                      |
| 04/08<br>05/10<br>06/12<br>07/14<br>08/16<br>09/18<br>10/20<br>11/22<br>12/24<br>13/26<br>14/28<br>15/30<br>16/32<br>17/34                                        | 3.00<br>4.00<br>5.00<br>6.00<br>7.00<br>8.00<br>9.00<br>10.00<br>11.00<br>12.00                                                                                                           | 0.118<br>0.157<br>0.197<br>0.236<br>0.276<br>0.315<br>0.354<br>0.394                                                                                                                                                                                                 | 4.00<br>5.00<br>6.00<br>7.00<br>8.00<br>9.00<br>10.00                                                                                                                                                                                                                                                                                                                                                                                                                                                                                                                                                                                                                                                                                                                                                                                                                                                                                                                                                | 0.157<br>0.197<br>0.236<br>0.276<br>0.315<br>0.354                                                                                                                                                                                                                                                                                                                                                                                                                                               |
| 05/10<br>06/12<br>07/14<br>08/16<br>09/18<br>10/20<br>11/22<br>12/24<br>13/26<br>14/28<br>15/30<br>16/32<br>17/34                                                 | 4.00<br>5.00<br>6.00<br>7.00<br>8.00<br>9.00<br>10.00<br>11.00<br>12.00                                                                                                                   | 0.157<br>0.197<br>0.236<br>0.276<br>0.315<br>0.354<br>0.394                                                                                                                                                                                                          | 5.00<br>6.00<br>7.00<br>8.00<br>9.00<br>10.00                                                                                                                                                                                                                                                                                                                                                                                                                                                                                                                                                                                                                                                                                                                                                                                                                                                                                                                                                        | 0.197<br>0.236<br>0.276<br>0.315<br>0.354                                                                                                                                                                                                                                                                                                                                                                                                                                                        |
| 06/12<br>07/14<br>08/16<br>09/18<br>10/20<br>11/22<br>12/24<br>13/26<br>14/28<br>15/30<br>16/32<br>17/34                                                          | 5.00<br>6.00<br>7.00<br>8.00<br>9.00<br>10.00<br>11.00<br>12.00                                                                                                                           | 0.197<br>0.236<br>0.276<br>0.315<br>0.354<br>0.394                                                                                                                                                                                                                   | 6.00<br>7.00<br>8.00<br>9.00<br>10.00                                                                                                                                                                                                                                                                                                                                                                                                                                                                                                                                                                                                                                                                                                                                                                                                                                                                                                                                                                | 0.236<br>0.276<br>0.315<br>0.354                                                                                                                                                                                                                                                                                                                                                                                                                                                                 |
| 07/14<br>08/16<br>09/18<br>10/20<br>11/22<br>12/24<br>13/26<br>14/28<br>15/30<br>16/32<br>17/34                                                                   | 6.00<br>7.00<br>8.00<br>9.00<br>10.00<br>11.00<br>12.00                                                                                                                                   | 0.236<br>0.276<br>0.315<br>0.354<br>0.394                                                                                                                                                                                                                            | 7.00<br>8.00<br>9.00<br>10.00                                                                                                                                                                                                                                                                                                                                                                                                                                                                                                                                                                                                                                                                                                                                                                                                                                                                                                                                                                        | 0.276<br>0.315<br>0.354                                                                                                                                                                                                                                                                                                                                                                                                                                                                          |
| 08/16<br>09/18<br>10/20<br>11/22<br>12/24<br>13/26<br>14/28<br>15/30<br>16/32<br>17/34                                                                            | 7.00<br>8.00<br>9.00<br>10.00<br>11.00<br>12.00                                                                                                                                           | 0.276<br>0.315<br>0.354<br>0.394                                                                                                                                                                                                                                     | 8.00<br>9.00<br>10.00                                                                                                                                                                                                                                                                                                                                                                                                                                                                                                                                                                                                                                                                                                                                                                                                                                                                                                                                                                                | 0.315<br>0.354                                                                                                                                                                                                                                                                                                                                                                                                                                                                                   |
| 09/18<br>10/20<br>11/22<br>12/24<br>13/26<br>14/28<br>15/30<br>16/32<br>17/34                                                                                     | 8.00<br>9.00<br>10.00<br>11.00<br>12.00                                                                                                                                                   | 0.315<br>0.354<br>0.394                                                                                                                                                                                                                                              | 9.00<br>10.00                                                                                                                                                                                                                                                                                                                                                                                                                                                                                                                                                                                                                                                                                                                                                                                                                                                                                                                                                                                        | 0.354                                                                                                                                                                                                                                                                                                                                                                                                                                                                                            |
| 10/20<br>11/22<br>12/24<br>13/26<br>14/28<br>15/30<br>16/32<br>17/34                                                                                              | 9.00<br>10.00<br>11.00<br>12.00                                                                                                                                                           | 0.354<br>0.394                                                                                                                                                                                                                                                       | 10.00                                                                                                                                                                                                                                                                                                                                                                                                                                                                                                                                                                                                                                                                                                                                                                                                                                                                                                                                                                                                |                                                                                                                                                                                                                                                                                                                                                                                                                                                                                                  |
| 11/22<br>12/24<br>13/26<br>14/28<br>15/30<br>16/32<br>17/34                                                                                                       | 10.00<br>11.00<br>12.00                                                                                                                                                                   | 0.394                                                                                                                                                                                                                                                                |                                                                                                                                                                                                                                                                                                                                                                                                                                                                                                                                                                                                                                                                                                                                                                                                                                                                                                                                                                                                      |                                                                                                                                                                                                                                                                                                                                                                                                                                                                                                  |
| 12/24<br>13/26<br>14/28<br>15/30<br>16/32<br>17/34                                                                                                                | 11.00<br>12.00                                                                                                                                                                            |                                                                                                                                                                                                                                                                      |                                                                                                                                                                                                                                                                                                                                                                                                                                                                                                                                                                                                                                                                                                                                                                                                                                                                                                                                                                                                      | 0.433                                                                                                                                                                                                                                                                                                                                                                                                                                                                                            |
| 13/26<br>14/28<br>15/30<br>16/32<br>17/34                                                                                                                         | 12.00                                                                                                                                                                                     | 0.433                                                                                                                                                                                                                                                                |                                                                                                                                                                                                                                                                                                                                                                                                                                                                                                                                                                                                                                                                                                                                                                                                                                                                                                                                                                                                      |                                                                                                                                                                                                                                                                                                                                                                                                                                                                                                  |
| 14/28<br>15/30<br>16/32<br>17/34                                                                                                                                  |                                                                                                                                                                                           | 0 470                                                                                                                                                                                                                                                                | 12.00                                                                                                                                                                                                                                                                                                                                                                                                                                                                                                                                                                                                                                                                                                                                                                                                                                                                                                                                                                                                | 0.472                                                                                                                                                                                                                                                                                                                                                                                                                                                                                            |
| 15/30<br>16/32<br>17/34                                                                                                                                           | 13.00                                                                                                                                                                                     | 0.472                                                                                                                                                                                                                                                                | 13.00                                                                                                                                                                                                                                                                                                                                                                                                                                                                                                                                                                                                                                                                                                                                                                                                                                                                                                                                                                                                | 0.512                                                                                                                                                                                                                                                                                                                                                                                                                                                                                            |
| 16/32<br>17/34                                                                                                                                                    |                                                                                                                                                                                           | 0.512                                                                                                                                                                                                                                                                | 14.00                                                                                                                                                                                                                                                                                                                                                                                                                                                                                                                                                                                                                                                                                                                                                                                                                                                                                                                                                                                                | 0.551                                                                                                                                                                                                                                                                                                                                                                                                                                                                                            |
| 17/34                                                                                                                                                             | 14.00                                                                                                                                                                                     | 0.551                                                                                                                                                                                                                                                                | 15.00                                                                                                                                                                                                                                                                                                                                                                                                                                                                                                                                                                                                                                                                                                                                                                                                                                                                                                                                                                                                | 0.591                                                                                                                                                                                                                                                                                                                                                                                                                                                                                            |
| -                                                                                                                                                                 | 15.00                                                                                                                                                                                     | 0.591                                                                                                                                                                                                                                                                | 16.00                                                                                                                                                                                                                                                                                                                                                                                                                                                                                                                                                                                                                                                                                                                                                                                                                                                                                                                                                                                                | 0.630                                                                                                                                                                                                                                                                                                                                                                                                                                                                                            |
| 18/26                                                                                                                                                             | 16.00                                                                                                                                                                                     | 0.630                                                                                                                                                                                                                                                                | 17.00                                                                                                                                                                                                                                                                                                                                                                                                                                                                                                                                                                                                                                                                                                                                                                                                                                                                                                                                                                                                | 0.669                                                                                                                                                                                                                                                                                                                                                                                                                                                                                            |
| -                                                                                                                                                                 | 17.00                                                                                                                                                                                     | 0.669                                                                                                                                                                                                                                                                | 18.00                                                                                                                                                                                                                                                                                                                                                                                                                                                                                                                                                                                                                                                                                                                                                                                                                                                                                                                                                                                                | 0.709                                                                                                                                                                                                                                                                                                                                                                                                                                                                                            |
| 19/38                                                                                                                                                             | 18.00                                                                                                                                                                                     | 0.709                                                                                                                                                                                                                                                                | 19.00                                                                                                                                                                                                                                                                                                                                                                                                                                                                                                                                                                                                                                                                                                                                                                                                                                                                                                                                                                                                | 0.748                                                                                                                                                                                                                                                                                                                                                                                                                                                                                            |
| 20/40                                                                                                                                                             | 19.00                                                                                                                                                                                     | 0.748                                                                                                                                                                                                                                                                | 20.00                                                                                                                                                                                                                                                                                                                                                                                                                                                                                                                                                                                                                                                                                                                                                                                                                                                                                                                                                                                                | 0.787                                                                                                                                                                                                                                                                                                                                                                                                                                                                                            |
| 21/42                                                                                                                                                             | 20.00                                                                                                                                                                                     | 0.787                                                                                                                                                                                                                                                                | 21.00                                                                                                                                                                                                                                                                                                                                                                                                                                                                                                                                                                                                                                                                                                                                                                                                                                                                                                                                                                                                | 0.827                                                                                                                                                                                                                                                                                                                                                                                                                                                                                            |
| 22/44                                                                                                                                                             | 21.00                                                                                                                                                                                     | 0.827                                                                                                                                                                                                                                                                | 22.00                                                                                                                                                                                                                                                                                                                                                                                                                                                                                                                                                                                                                                                                                                                                                                                                                                                                                                                                                                                                | 0.866                                                                                                                                                                                                                                                                                                                                                                                                                                                                                            |
| 23/46                                                                                                                                                             | 22.00                                                                                                                                                                                     | 0.866                                                                                                                                                                                                                                                                | 23.00                                                                                                                                                                                                                                                                                                                                                                                                                                                                                                                                                                                                                                                                                                                                                                                                                                                                                                                                                                                                | 0.906                                                                                                                                                                                                                                                                                                                                                                                                                                                                                            |
| 24/48                                                                                                                                                             | 23.00                                                                                                                                                                                     | 0.906                                                                                                                                                                                                                                                                | 24.00                                                                                                                                                                                                                                                                                                                                                                                                                                                                                                                                                                                                                                                                                                                                                                                                                                                                                                                                                                                                | 0.945                                                                                                                                                                                                                                                                                                                                                                                                                                                                                            |
| 25/50                                                                                                                                                             | 24.00                                                                                                                                                                                     | 0.945                                                                                                                                                                                                                                                                | 25.00                                                                                                                                                                                                                                                                                                                                                                                                                                                                                                                                                                                                                                                                                                                                                                                                                                                                                                                                                                                                | 0.984                                                                                                                                                                                                                                                                                                                                                                                                                                                                                            |
| 26/52                                                                                                                                                             | 25.00                                                                                                                                                                                     | 0.984                                                                                                                                                                                                                                                                | 26.00                                                                                                                                                                                                                                                                                                                                                                                                                                                                                                                                                                                                                                                                                                                                                                                                                                                                                                                                                                                                | 1.024                                                                                                                                                                                                                                                                                                                                                                                                                                                                                            |
| 27/54                                                                                                                                                             | 26.00                                                                                                                                                                                     | 1.024                                                                                                                                                                                                                                                                | 27.00                                                                                                                                                                                                                                                                                                                                                                                                                                                                                                                                                                                                                                                                                                                                                                                                                                                                                                                                                                                                | 1.063                                                                                                                                                                                                                                                                                                                                                                                                                                                                                            |
| 28/56                                                                                                                                                             | 27.00                                                                                                                                                                                     | 1.063                                                                                                                                                                                                                                                                | 28.00                                                                                                                                                                                                                                                                                                                                                                                                                                                                                                                                                                                                                                                                                                                                                                                                                                                                                                                                                                                                | 1.102                                                                                                                                                                                                                                                                                                                                                                                                                                                                                            |
| 29/58                                                                                                                                                             | 28.00                                                                                                                                                                                     | 1.102                                                                                                                                                                                                                                                                | 29.00                                                                                                                                                                                                                                                                                                                                                                                                                                                                                                                                                                                                                                                                                                                                                                                                                                                                                                                                                                                                | 1.142                                                                                                                                                                                                                                                                                                                                                                                                                                                                                            |
| 30/60                                                                                                                                                             | 29.00                                                                                                                                                                                     | 1.142                                                                                                                                                                                                                                                                | 30.00                                                                                                                                                                                                                                                                                                                                                                                                                                                                                                                                                                                                                                                                                                                                                                                                                                                                                                                                                                                                | 1.181                                                                                                                                                                                                                                                                                                                                                                                                                                                                                            |
| 31/62                                                                                                                                                             | 30.00                                                                                                                                                                                     | 1.181                                                                                                                                                                                                                                                                | 31.00                                                                                                                                                                                                                                                                                                                                                                                                                                                                                                                                                                                                                                                                                                                                                                                                                                                                                                                                                                                                | 1.220                                                                                                                                                                                                                                                                                                                                                                                                                                                                                            |
| 32/64                                                                                                                                                             | 31.00                                                                                                                                                                                     | 1.220                                                                                                                                                                                                                                                                | 32.00                                                                                                                                                                                                                                                                                                                                                                                                                                                                                                                                                                                                                                                                                                                                                                                                                                                                                                                                                                                                | 1.260                                                                                                                                                                                                                                                                                                                                                                                                                                                                                            |
| 33/66                                                                                                                                                             | 32.00                                                                                                                                                                                     | 1.260                                                                                                                                                                                                                                                                | 33.00                                                                                                                                                                                                                                                                                                                                                                                                                                                                                                                                                                                                                                                                                                                                                                                                                                                                                                                                                                                                | 1.299                                                                                                                                                                                                                                                                                                                                                                                                                                                                                            |
| 34/68                                                                                                                                                             | 33.00                                                                                                                                                                                     | 1.299                                                                                                                                                                                                                                                                | 34.00                                                                                                                                                                                                                                                                                                                                                                                                                                                                                                                                                                                                                                                                                                                                                                                                                                                                                                                                                                                                | 1.339                                                                                                                                                                                                                                                                                                                                                                                                                                                                                            |
| 35/70                                                                                                                                                             | 34.00                                                                                                                                                                                     | 1.339                                                                                                                                                                                                                                                                | 35.00                                                                                                                                                                                                                                                                                                                                                                                                                                                                                                                                                                                                                                                                                                                                                                                                                                                                                                                                                                                                | 1.378                                                                                                                                                                                                                                                                                                                                                                                                                                                                                            |
| 36/72                                                                                                                                                             | 35.00                                                                                                                                                                                     | 1.378                                                                                                                                                                                                                                                                | 36.00                                                                                                                                                                                                                                                                                                                                                                                                                                                                                                                                                                                                                                                                                                                                                                                                                                                                                                                                                                                                | 1.417                                                                                                                                                                                                                                                                                                                                                                                                                                                                                            |
| 37/74                                                                                                                                                             | 36.00                                                                                                                                                                                     | 1.417                                                                                                                                                                                                                                                                | 37.00                                                                                                                                                                                                                                                                                                                                                                                                                                                                                                                                                                                                                                                                                                                                                                                                                                                                                                                                                                                                | 1.457                                                                                                                                                                                                                                                                                                                                                                                                                                                                                            |
| 38/76                                                                                                                                                             | 37.00                                                                                                                                                                                     | 1.457                                                                                                                                                                                                                                                                | 38.00                                                                                                                                                                                                                                                                                                                                                                                                                                                                                                                                                                                                                                                                                                                                                                                                                                                                                                                                                                                                | 1.496                                                                                                                                                                                                                                                                                                                                                                                                                                                                                            |
| 39/78                                                                                                                                                             | 38.00                                                                                                                                                                                     | 1.496                                                                                                                                                                                                                                                                | 39.00                                                                                                                                                                                                                                                                                                                                                                                                                                                                                                                                                                                                                                                                                                                                                                                                                                                                                                                                                                                                | 1.535                                                                                                                                                                                                                                                                                                                                                                                                                                                                                            |
| 40/80                                                                                                                                                             | 39.00                                                                                                                                                                                     | 1.535                                                                                                                                                                                                                                                                | 40.00                                                                                                                                                                                                                                                                                                                                                                                                                                                                                                                                                                                                                                                                                                                                                                                                                                                                                                                                                                                                | 1.575                                                                                                                                                                                                                                                                                                                                                                                                                                                                                            |
| 41/82                                                                                                                                                             | 40.00                                                                                                                                                                                     | 1.575                                                                                                                                                                                                                                                                | 41.00                                                                                                                                                                                                                                                                                                                                                                                                                                                                                                                                                                                                                                                                                                                                                                                                                                                                                                                                                                                                | 1.614                                                                                                                                                                                                                                                                                                                                                                                                                                                                                            |
| 42/84                                                                                                                                                             | 41.00                                                                                                                                                                                     | 1.614                                                                                                                                                                                                                                                                | 42.00                                                                                                                                                                                                                                                                                                                                                                                                                                                                                                                                                                                                                                                                                                                                                                                                                                                                                                                                                                                                | 1.654                                                                                                                                                                                                                                                                                                                                                                                                                                                                                            |
| 43/86                                                                                                                                                             | 42.00                                                                                                                                                                                     | 1.654                                                                                                                                                                                                                                                                | 43.00                                                                                                                                                                                                                                                                                                                                                                                                                                                                                                                                                                                                                                                                                                                                                                                                                                                                                                                                                                                                | 1.693                                                                                                                                                                                                                                                                                                                                                                                                                                                                                            |
| -                                                                                                                                                                 | 43.00                                                                                                                                                                                     | 1.693                                                                                                                                                                                                                                                                | 44.00                                                                                                                                                                                                                                                                                                                                                                                                                                                                                                                                                                                                                                                                                                                                                                                                                                                                                                                                                                                                | 1.732                                                                                                                                                                                                                                                                                                                                                                                                                                                                                            |
| 45/90                                                                                                                                                             | 44.00                                                                                                                                                                                     | 1.732                                                                                                                                                                                                                                                                | 45.00                                                                                                                                                                                                                                                                                                                                                                                                                                                                                                                                                                                                                                                                                                                                                                                                                                                                                                                                                                                                | 1.772                                                                                                                                                                                                                                                                                                                                                                                                                                                                                            |
| ,                                                                                                                                                                 |                                                                                                                                                                                           | 1.772                                                                                                                                                                                                                                                                |                                                                                                                                                                                                                                                                                                                                                                                                                                                                                                                                                                                                                                                                                                                                                                                                                                                                                                                                                                                                      | 1.811                                                                                                                                                                                                                                                                                                                                                                                                                                                                                            |
| ,                                                                                                                                                                 |                                                                                                                                                                                           |                                                                                                                                                                                                                                                                      |                                                                                                                                                                                                                                                                                                                                                                                                                                                                                                                                                                                                                                                                                                                                                                                                                                                                                                                                                                                                      | 1.850                                                                                                                                                                                                                                                                                                                                                                                                                                                                                            |
| ,                                                                                                                                                                 |                                                                                                                                                                                           |                                                                                                                                                                                                                                                                      |                                                                                                                                                                                                                                                                                                                                                                                                                                                                                                                                                                                                                                                                                                                                                                                                                                                                                                                                                                                                      | 1.890                                                                                                                                                                                                                                                                                                                                                                                                                                                                                            |
| -                                                                                                                                                                 |                                                                                                                                                                                           |                                                                                                                                                                                                                                                                      |                                                                                                                                                                                                                                                                                                                                                                                                                                                                                                                                                                                                                                                                                                                                                                                                                                                                                                                                                                                                      | 1.929                                                                                                                                                                                                                                                                                                                                                                                                                                                                                            |
|                                                                                                                                                                   |                                                                                                                                                                                           |                                                                                                                                                                                                                                                                      | 50.00                                                                                                                                                                                                                                                                                                                                                                                                                                                                                                                                                                                                                                                                                                                                                                                                                                                                                                                                                                                                | 1.969                                                                                                                                                                                                                                                                                                                                                                                                                                                                                            |
|                                                                                                                                                                   | 24/48<br>25/50<br>26/52<br>27/54<br>28/56<br>29/58<br>30/60<br>31/62<br>32/64<br>33/66<br>34/68<br>35/70<br>36/72<br>37/74<br>38/76<br>39/78<br>40/80<br>41/82<br>42/84<br>43/86<br>44/88 | 24/4823.0025/5024.0026/5225.0027/5426.0028/5627.0029/5828.0030/6029.0031/6230.0032/6431.0033/6632.0034/6833.0035/7034.0036/7235.0037/7436.0038/7637.0039/7838.0040/8039.0041/8240.0042/8441.0043/8642.0044/8843.0045/9044.0046/9245.0047/9446.0048/9647.0049/9848.00 | 24/48 23.00 0.906   25/50 24.00 0.945   26/52 25.00 0.984   27/54 26.00 1.024   28/56 27.00 1.063   29/58 28.00 1.102   30/60 29.00 1.142   31/62 30.00 1.181   32/64 31.00 1.220   33/66 32.00 1.260   34/68 33.00 1.299   35/70 34.00 1.339   36/72 35.00 1.417   38/76 37.00 1.447   38/76 37.00 1.457   39/78 38.00 1.496   40/80 39.00 1.535   41/82 40.00 1.575   42/84 41.00 1.614   43/86 42.00 1.654   44/88 43.00 1.693   45/90 44.00 1.772   46/92 45.00 1.811 <td< td=""><td>24/4823.000.90624.0025/5024.000.94525.0026/5225.000.98426.0027/5426.001.02427.0028/5627.001.06328.0029/5828.001.10229.0030/6029.001.14230.0031/6230.001.18131.0032/6431.001.22032.0033/6632.001.26033.0034/6833.001.29934.0035/7034.001.37836.0036/7235.001.37836.0037/7436.001.41737.0038/7637.001.45738.0039/7838.001.69340.0040/8039.001.53540.0041/8240.001.65443.0044/8843.001.69344.0045/9044.001.73245.0046/9245.001.77246.0047/9446.001.81147.0048/9647.001.85048.0049/9848.001.89049.00</td></td<> | 24/4823.000.90624.0025/5024.000.94525.0026/5225.000.98426.0027/5426.001.02427.0028/5627.001.06328.0029/5828.001.10229.0030/6029.001.14230.0031/6230.001.18131.0032/6431.001.22032.0033/6632.001.26033.0034/6833.001.29934.0035/7034.001.37836.0036/7235.001.37836.0037/7436.001.41737.0038/7637.001.45738.0039/7838.001.69340.0040/8039.001.53540.0041/8240.001.65443.0044/8843.001.69344.0045/9044.001.73245.0046/9245.001.77246.0047/9446.001.81147.0048/9647.001.85048.0049/9848.001.89049.00 |