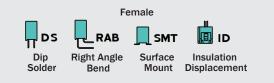

#### Features and Benefits:

- Available in a large variety of male and female header types for all kinds of applications
- Comes in 1.0mm, 0.050", 2.0mm, and 0.100" contact centers
- Various insulator heights to accommodate different application needs
- Available in board stacking configurations
- Choices of termination types include straight, right angle, and surface mount
- Various plating options, including full gold, selective gold, and pure tin