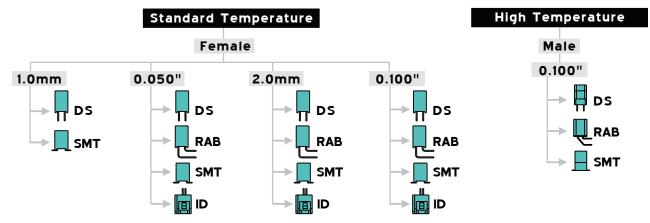

# Product Configuration Chart

## **Headers**

#### Features and Benefits:

- Available in a large variety of male and female header types for all kinds of applications
- Comes in 1.0mm, 0.050", 2.0mm, and 0.100" contact centers
- Various insulator heights to accommodate different application needs
- Available in board stacking configurations
- Choices of termination types include straight, right angle, and surface mount
- Various plating options, including full gold, selective gold, and pure tin