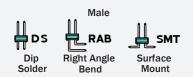

#### Features and Benefits:

- Available in a large variety of male and female header types for all kinds of applications
- Comes in 1.0mm, 0.050", 2.0mm, and 0.100" contact centers
- Various insulator heights to accommodate different application needs
- Available in board stacking configurations
- Choices of termination types include straight, right angle, and surface mount
- Various plating options, including full gold, selective gold, and pure tin