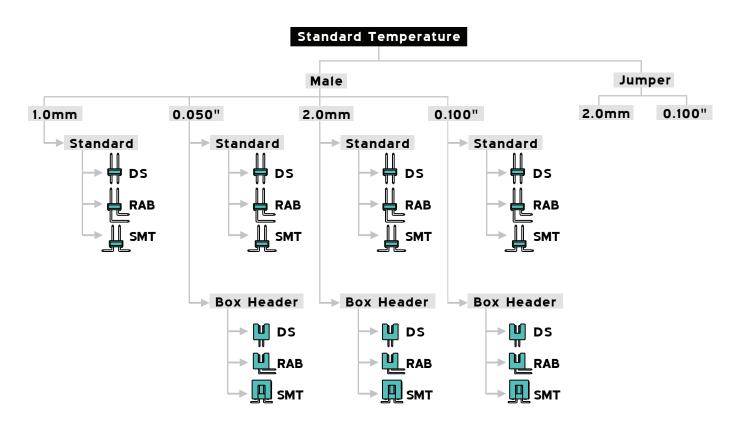

# Product Configuration Chart

## **Headers**

#### Features and Benefits:

- Available in a large variety of male and female header types for all kinds of applications
- Comes in 1.0mm, 0.050", 2.0mm, and 0.100" contact centers
- Various insulator heights to accommodate different application needs
- Available in board stacking configurations
- Choices of termination types include straight, right angle, and surface mount
- Various plating options, including full gold, selective gold, and pure tin