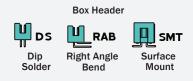

#### Features and Benefits:

- Available in a large variety of male and female header types for all kinds of applications
- Comes in 1.0mm, 0.050", 2.0mm, and 0.100" contact centers
- Various insulator heights to accommodate different application needs
- Available in board stacking configurations
- Choices of termination types include straight, right angle, and surface mount
- Various plating options, including full gold, selective gold, and pure tin